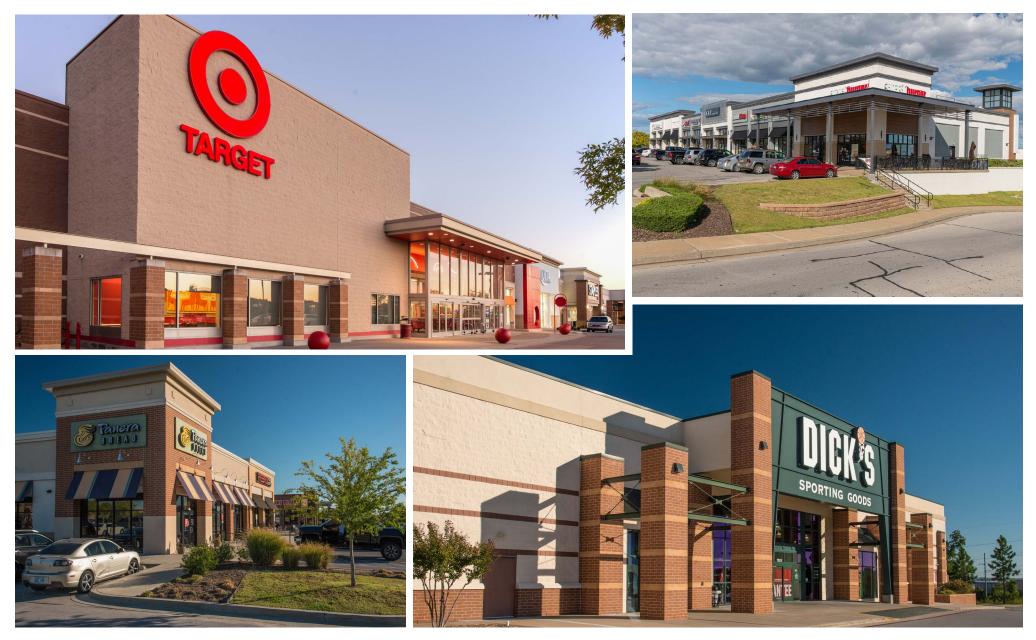

## **PROPERTY HIGHLIGHTS**

Tulsa Hills

- Bustling super-regional shopping district anchored by best in class national retailers
- Excellent visibility and access
- Diverse tenant mix with top ranking performance in the state

OUR ANCHORS

| 7380 S Olympia Ave<br>Tulsa, OK 74132           |                                |  |  |
|-------------------------------------------------|--------------------------------|--|--|
| I AVAILABLE                                     |                                |  |  |
| <b>1,200 SF</b><br>2nd Gen Hair Salon - In-Line | Space Available                |  |  |
| total square<br>466,156                         | FEET                           |  |  |
| S occupancy<br>99%+                             |                                |  |  |
| TRAFFIC COUN                                    | ITS (ODOT '21)                 |  |  |
| 62,200 VPD<br>Okmulgee Expy/Hwy 75              | <b>24,100 VPD</b><br>S 71st St |  |  |
| 2022 DEMOGRAPHI                                 |                                |  |  |