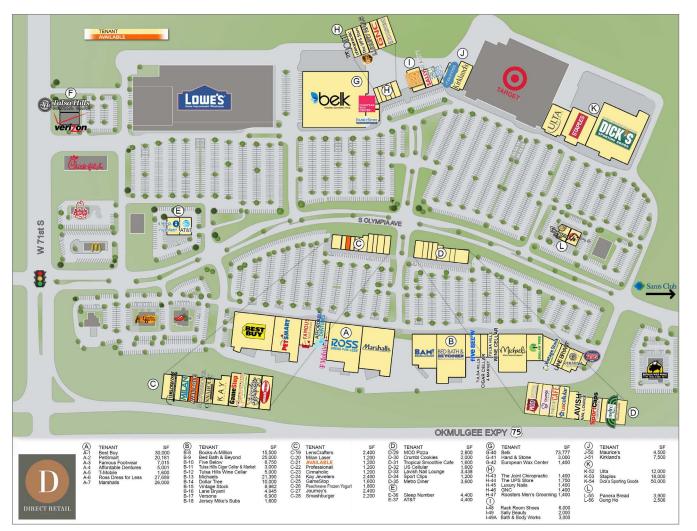

## **PROPERTY HIGHLIGHTS**

Tulsa Hills

- Bustling super-regional shopping district anchored by best in class national retailers
- Excellent visibility and access
- Diverse tenant mix with top ranking performance in the state

OUR ANCHORS

| 7380 S Olympia Ave<br>Tulsa, OK 74132           |                                |  |  |
|-------------------------------------------------|--------------------------------|--|--|
| I AVAILABLE                                     |                                |  |  |
| <b>1,200 SF</b><br>2nd Gen Hair Salon - In-Line | Space Available                |  |  |
| total square<br>466,156                         | FEET                           |  |  |
| S occupancy<br>99%+                             |                                |  |  |
| TRAFFIC COUN                                    | ITS (ODOT '21)                 |  |  |
| 62,200 VPD<br>Okmulgee Expy/Hwy 75              | <b>24,100 VPD</b><br>S 71st St |  |  |
| 2022 DEMOGRAPHI                                 |                                |  |  |