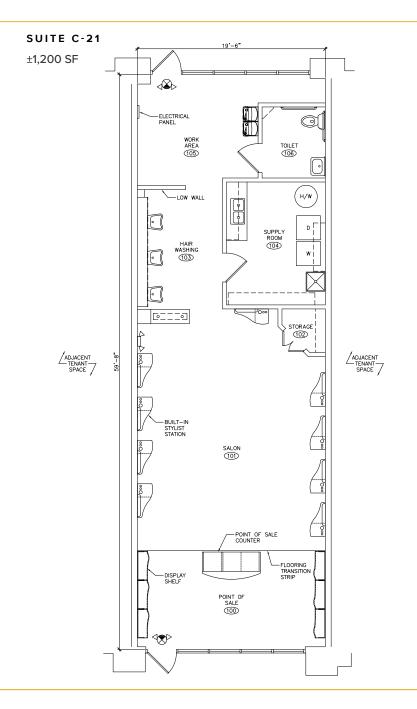

OUR ANCHORS

| 7380 S Olympia Ave<br>Tulsa, OK 74132           |                                |  |  |
|-------------------------------------------------|--------------------------------|--|--|
| I AVAILABLE                                     |                                |  |  |
| <b>1,200 SF</b><br>2nd Gen Hair Salon - In-Line | Space Available                |  |  |
| total square<br>466,156                         | FEET                           |  |  |
| S occupancy<br>99%+                             |                                |  |  |
| TRAFFIC COUN                                    | ITS (ODOT '21)                 |  |  |
| 62,200 VPD<br>Okmulgee Expy/Hwy 75              | <b>24,100 VPD</b><br>S 71st St |  |  |
| 2022 DEMOGRAPHI                                 |                                |  |  |