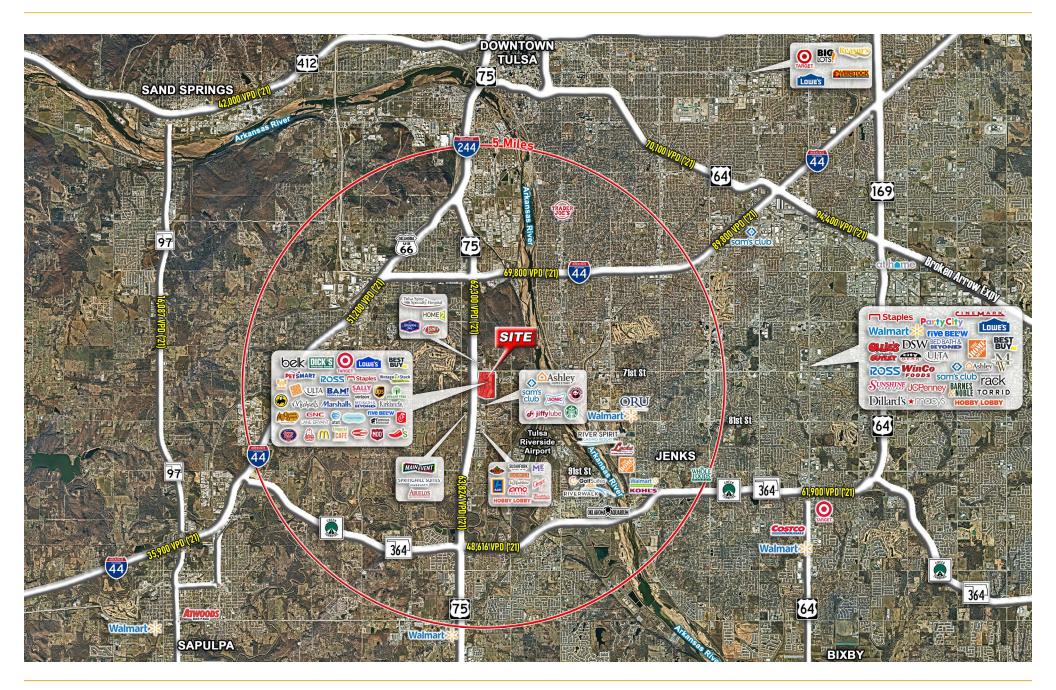

## **PROPERTY HIGHLIGHTS**

Tulsa Hills

- Bustling super-regional shopping district anchored by best in class national retailers
- Excellent visibility and access
- Diverse tenant mix with top ranking performance in the state

OUR ANCHORS

| 7380 S Olympia Ave<br>Tulsa, OK 74132           |                                |  |  |
|-------------------------------------------------|--------------------------------|--|--|
| I AVAILABLE                                     |                                |  |  |
| <b>1,200 SF</b><br>2nd Gen Hair Salon - In-Line | Space Available                |  |  |
| total square<br>466,156                         | FEET                           |  |  |
| S occupancy<br>99%+                             |                                |  |  |
| TRAFFIC COUN                                    | ITS (ODOT '21)                 |  |  |
| 62,200 VPD<br>Okmulgee Expy/Hwy 75              | <b>24,100 VPD</b><br>S 71st St |  |  |
| 2022 DEMOGRAPHI                                 |                                |  |  |