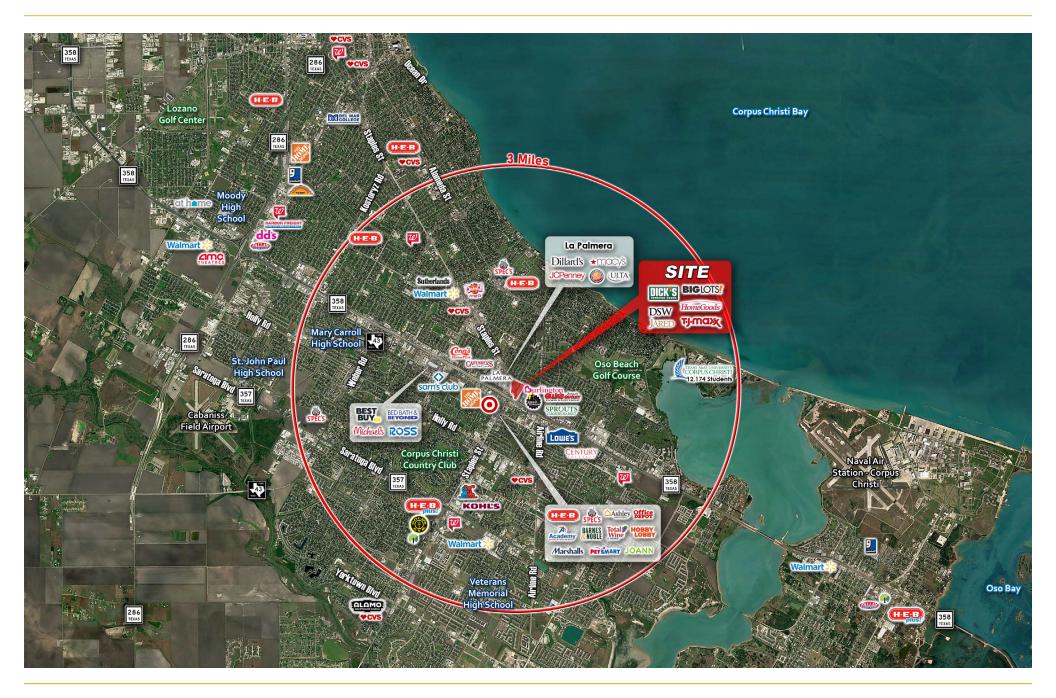

## **PROPERTY HIGHLIGHTS**

The Shops at La Palmera:

• First class tenant mix in Corpus Christi

DIRECT RETAIL

- Enormous trade area with outstanding tenant sales
- Sits strategically at corner of most coveted retail intersection