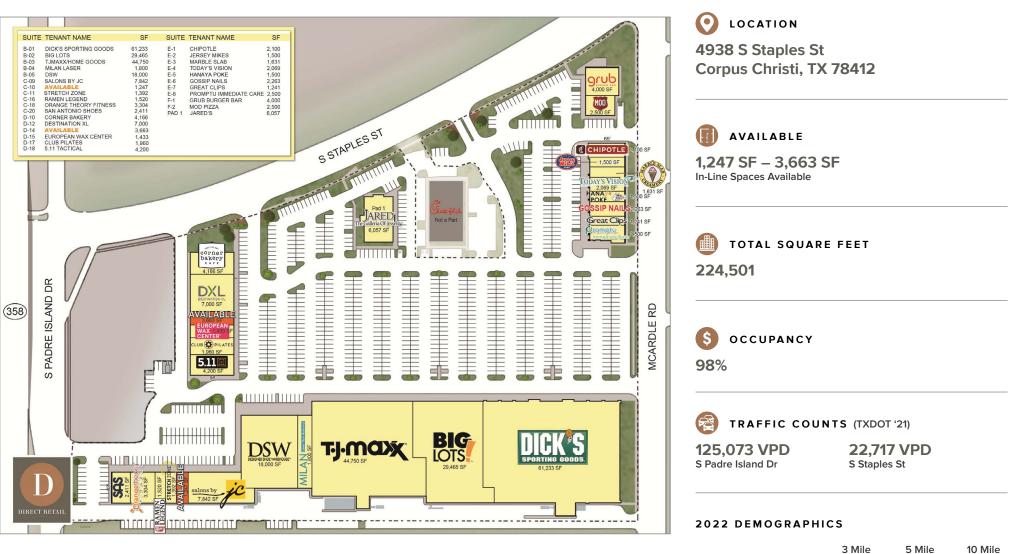

## **PROPERTY HIGHLIGHTS**

The Shops at La Palmera:

• First class tenant mix in Corpus Christi

DIRECT RETAIL

- Enormous trade area with outstanding tenant sales
- Sits strategically at corner of most coveted retail intersection