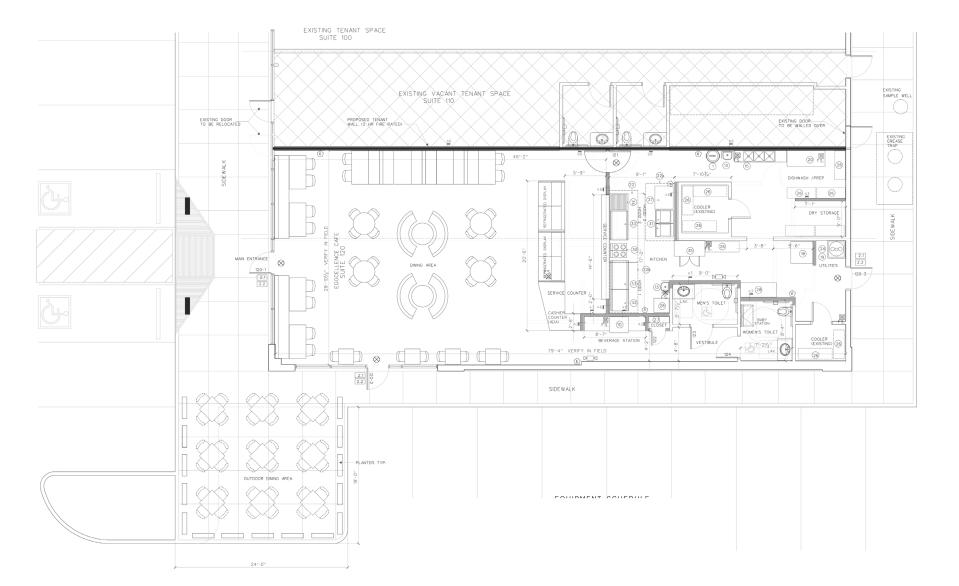

# **Chris Hipps**

LOCATION

6345 Garth Road Baytown, TX 77521

AVAILABLE

2,355 SF

In-Line Space Available

**TOTAL SQUARE FEET** 

68,823

### 2,300 SF

Brooks Roberts | brooks@directretailpartners.com | 214.773.1663

Chris Hipps | chris@directretailpartners.com | 214.979.3346