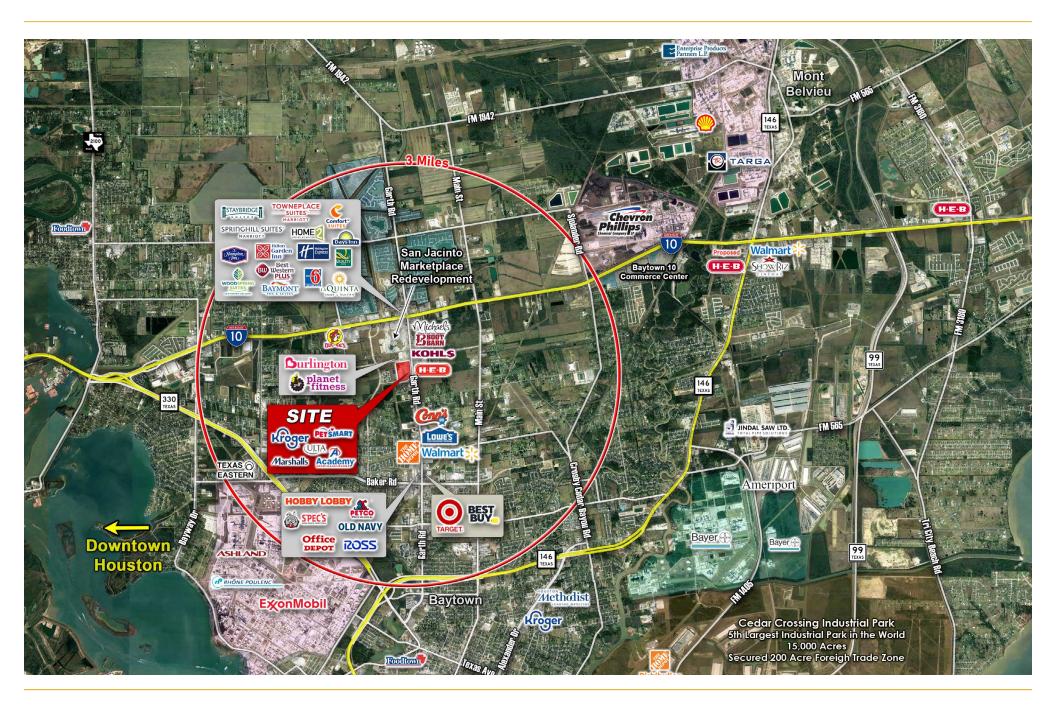

OCCUPANCY

100%

TRAFFIC COUNTS

25.380 VPD Garth Rd (Kalibrate '22)

85.617 VPD Interstate 10 (TXDOT '21))

#### PROPERTY HIGHLIGHTS

Baytown Marketplace:

- Best in class power center
- Shadow anchored by Kroger Marketplace and Academy
- Dominantly positioned in a rapidly growing suburb of Houston

**OUR ANCHORS** 

### 2022 DEMOGRAPHICS

|                   | 3 Mile   | 5 Mile   | 10 Mile  |
|-------------------|----------|----------|----------|
| Total Population  | 53,394   | 113,127  | 205,565  |
| Households        | 18,614   | 39,170   | 69,030   |
| Average HH Income | \$95,336 | \$91,208 | \$96,986 |