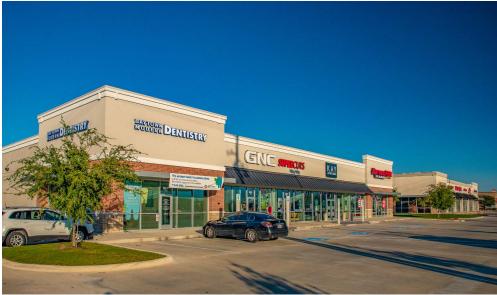

# **Chris Hipps**

LOCATION

6345 Garth Road Baytown, TX 77521

AVAILABLE

2,355 SF

In-Line Space Available

**TOTAL SQUARE FEET** 

68,823

OCCUPANCY

100%

TRAFFIC COUNTS

25.380 VPD Garth Rd (Kalibrate '22)

85.617 VPD Interstate 10 (TXDOT '21))

#### PROPERTY HIGHLIGHTS

Baytown Marketplace:

- Best in class power center
- Shadow anchored by Kroger Marketplace and Academy
- Dominantly positioned in a rapidly growing suburb of Houston

**OUR ANCHORS** 