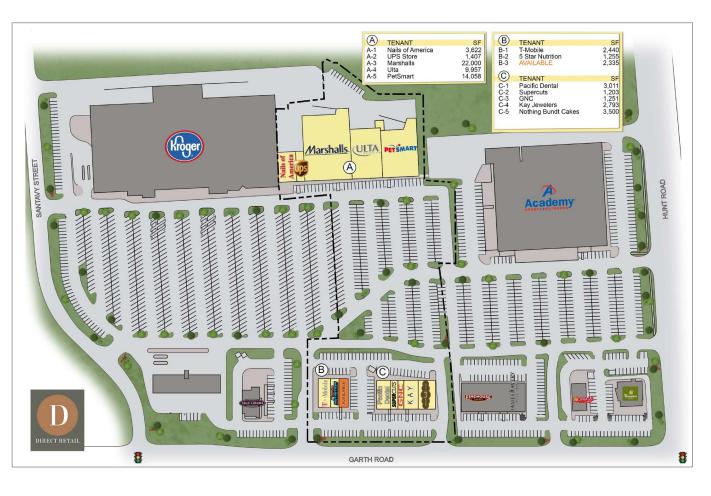

# **Chris Hipps**

LOCATION

6345 Garth Road Baytown, TX 77521

AVAILABLE

2,355 SF

In-Line Space Available

**TOTAL SQUARE FEET** 

68,823

OCCUPANCY

100%

TRAFFIC COUNTS

25.380 VPD Garth Rd (Kalibrate '22)

85.617 VPD Interstate 10 (TXDOT '21))

#### PROPERTY HIGHLIGHTS

Baytown Marketplace:

- Best in class power center
- Shadow anchored by Kroger Marketplace and Academy
- Dominantly positioned in a rapidly growing suburb of Houston

**OUR ANCHORS** 